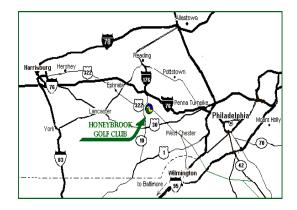

www.FightFromTheFairway.org

Honeybrook Golf Club is a par-70, 18-hole public course nestled among Amish farms at the western tip of Chester County, Pennsylvania. Honeybrook features a mixture of wide-open links, tree-lined fairways, subtle elevation changes and protected wetlands. The historic West Branch of the Brandywine Creek winds its way through the course and provides beautiful vistas and challenging play. With bent grass from tees to U.S.G.A. specified greens, Honeybrook provides a first-class golf experience.