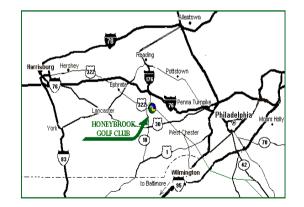

# May 21, 2011 Honeybrook Golf Club Honey Brook, PA

For additional information, visit our website at www.fightfromthefairway.org

Honeybrook Golf Club is a par-70, 18-hole public course nestled among Amish farms at the western tip of Chester County, Pennsylvania. Honeybrook features a mixture of wide-open links, tree-lined fairways, subtle elevation changes and protected wetlands. The historic West Branch of the Brandywine Creek winds its way through the course and provides beautiful vistas and challenging play. With bent grass from tees to U.S.G.A. specified greens, Honeybrook provides a first-class golf experience.